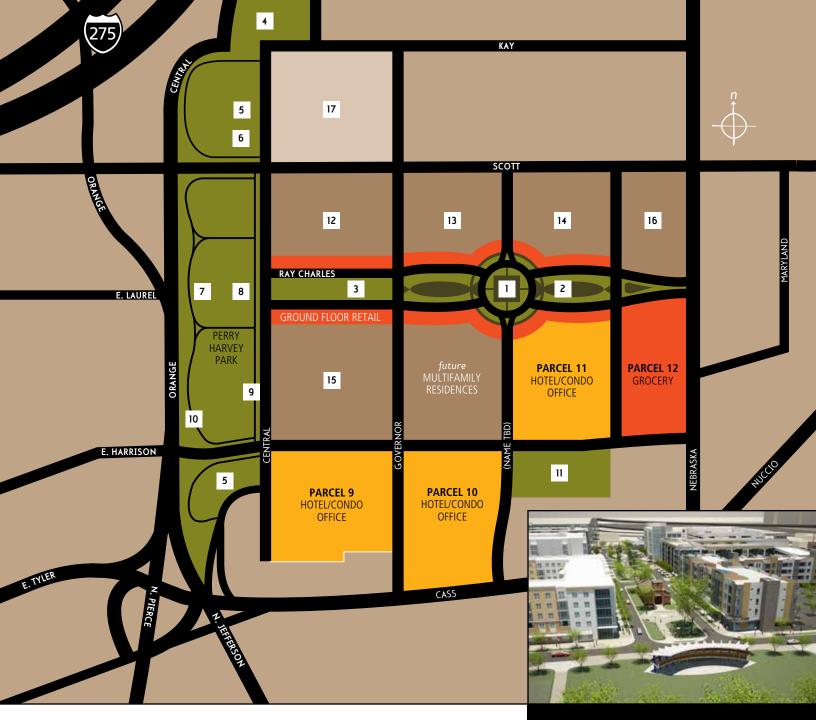

PARCEL 9 2.4 acres approved for hotel/condo, 300' maximum height
PARCEL 10 1.6 acres approved for hotel/condo, 280' maximum height
PARCEL 11 2.4 acres approved for hotel/condo, 260' maximum height

- 1 TOWN GREEN
- 2 CENTER STAGE
- **3** HISTORY MUSEUM
- 4 SKATE PARK
- 5 PLAYGROUNDS
- 6 COMMUNITY CENTER
- 7 AMPHITHEATER
- 8 PERFORMANCE STAGE
- 9 HISTORY WALK
- **10** PATHWAYS
- 11 SOLAR PARK
- **12** THE TEMPO APARTMENT HOMES
- **13** THE ELLA SENIOR APARTMENT HOMES
- **14** THE REED APARTMENT HOMES
- **15** THE TRIO APARTMENT HOMES
- 16 RETAIL
- 17 MIDDLE SCHOOL