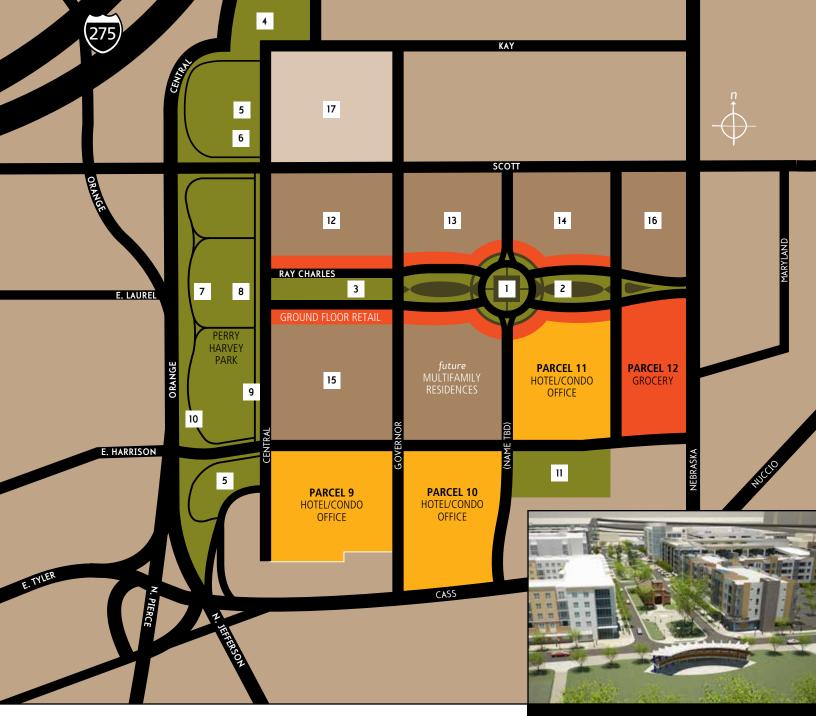

## **NOW SELLING**

PARCEL 9 2.4 acres approved for office, 300' maximum height
PARCEL 10 1.6 acres approved for office, 280' maximum height
PARCEL 11 2.4 acres approved for office, 260' maximum height

The walkable 40+ acre design blends commerce with community to form a city within a city. A formal town square with pathways, history museum, public artwork and relaxation niches is center stage to vibrant hotels, offices, apartments, retailers and restaurants.

- 1 TOWN GREEN
- 2 CENTER STAGE
- 3 HISTORY MUSEUM
- 4 SKATE PARK
- 5 PLAYGROUNDS
- 6 COMMUNITY CENTER
- 7 AMPHITHEATER
- **8** PERFORMANCE STAGE
- 9 HISTORY WALK
- 10 PATHWAYS
- 11 SOLAR PARK
- 12 THE TEMPO APARTMENT HOMES
- 13 THE ELLA SENIOR APARTMENT HOMES
- 14 THE REED APARTMENT HOMES
- **15** THE TRIO APARTMENT HOMES
- **16** RETAIL
- 17 MIDDLE SCHOOL